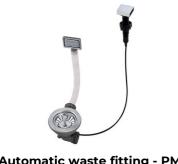

s the maximum sturdiness and durability.                                                                                                                                                      |
| Perimetral overflow       | The overflow is always a security on the Foster sinks that prevents the overflow of water in case of oversights. The perimeter drain solution improves aesthetics thanks to its square and essential shape.                                            |
| Small radius              | Bowls with squared shapes with a modern design and an increased capacity, for a minimal aesthetics connected with an extreme practicity.                                                                                                               |



### **TECHNICAL DATA**







# **EQUIPMENT**



Automatic waste fitting - PM 8407 113

## **OPTIONAL ACCESSORIES**



Iroko-wood chopping board 8643 117



Stainless steel plate rack 8100 305

### **RECOMMENDED PAIRINGS**



**Mixer Tap Milanello** 8425 100



Mixer Tap NYC 8486 000