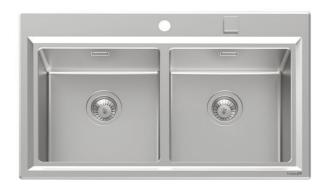

# **Sink Stripe**

Kitchen Sinks Code: 4502 050

## **DETAILS**

| Edge/Installation Type | Flat Edge                                                       |
|------------------------|-----------------------------------------------------------------|
| Finish                 | Foster brushed                                                  |
| Material               | AISI 304 stainless steel                                        |
| Texture                | Foster brushed                                                  |
| Base                   | 80-90 cm                                                        |
| Dimensions             | 873x513 mm                                                      |
| Standard fittings      | Fixing hooks, gasket, drain, overflow and siphon, boxed packing |
| Mixer holes            | 2 standard holes - 3rd hole on request                          |
| Built-in hole          | 840 x 480 mm                                                    |
|                        |                                                                 |

| Drainer                   | No                                                                                                                                                                                                                                                     |
|---------------------------|--------------------------------------------------------------------------------------------------------------------------------------------------------------------------------------------------------------------------------------------------------|
| Width                     | 87 cm                                                                                                                                                                                                                                                  |
| Bowl dimension            | 365x350mm                                                                                                                                                                                                                                              |
| Notes:                    | Preassembled seals                                                                                                                                                                                                                                     |
| Number of bowls           | 2 bowls                                                                                                                                                                                                                                                |
| Waste fitting             | Drain with automatic PM control                                                                                                                                                                                                                        |
| FEATURES                  |                                                                                                                                                                                                                                                        |
| 2nd / 3rd hole availaible | The sink can be customized with the execution on request of additional holes, usable for double-hole mixers, for remote controlled drains or for the installation of soap dispensers. The positions are marked on the drawings with dotted line holes. |
| Basket 3,5" waste fitting | The drain is equipped with a large 3.5" drain, with the practical basket cap that prevents the discharge of solid parts.                                                                                                                               |
| Deep bowls                | This bowls reach an important depth, over 20 cm, thanks to the advanced production technology, that can be offer great capiency and practicity in all the washing operations.                                                                          |
| High thickness            | 1mm thick steel. A significant thickness, which guarantees the maximum sturdiness and durability.                                                                                                                                                      |
| Perimetral overflow       | The overflow is always a security on the Foster sinks that prevents the overflow of water in case of oversights. The perimeter drain solution improves aesthetics thanks to its square and essential shape.                                            |
| Small radius              | Bowls with squared shapes with a modern design and an increased capacity, for a minimal aesthetics connected with an extreme practicity.                                                                                                               |