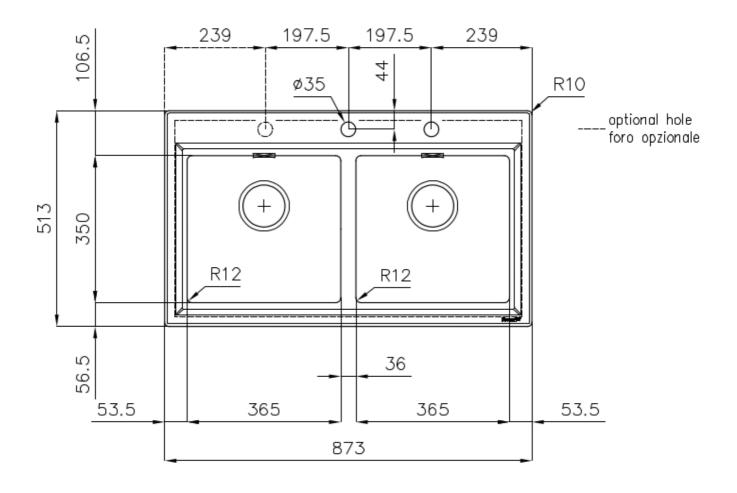

## **DETAILS**

| Edge/Installation Type | Flat Edge                                                       |
|------------------------|-----------------------------------------------------------------|
| Finish                 | Foster brushed                                                  |
| Material               | AISI 304 stainless steel                                        |
| Texture                | Foster brushed                                                  |
| Base                   | 80-90 cm                                                        |
| Dimensions             | 873x513 mm                                                      |
| Standard fittings      | Fixing hooks, gasket, drain, overflow and siphon, boxed packing |
| Mixer holes            | 2 standard holes - 3rd hole on request                          |
| Built-in hole          | 840 x 480 mm                                                    |
|                        |                                                                 |

| Drainer                   | No                                                                                                                                                                                                                                                     |
|---------------------------|--------------------------------------------------------------------------------------------------------------------------------------------------------------------------------------------------------------------------------------------------------|
| Width                     | 87 cm                                                                                                                                                                                                                                                  |
| Bowl dimension            | 365x350mm                                                                                                                                                                                                                                              |
| Notes:                    | Preassembled seals                                                                                                                                                                                                                                     |
| Number of bowls           | 2 bowls                                                                                                                                                                                                                                                |
| Waste fitting             | Drain with automatic PM control                                                                                                                                                                                                                        |
| FEATURES                  |                                                                                                                                                                                                                                                        |
| 2nd / 3rd hole availaible | The sink can be customized with the execution on request of additional holes, usable for double-hole mixers, for remote controlled drains or for the installation of soap dispensers. The positions are marked on the drawings with dotted line holes. |
| Basket 3,5" waste fitting | The drain is equipped with a large 3.5" drain, with the practical basket cap that prevents the discharge of solid parts.                                                                                                                               |
| Deep bowls                | This bowls reach an important depth, over 20 cm, thanks to the advanced production technology, that can be offer great capiency and practicity in all the washing operations.                                                                          |
| High thickness            | 1mm thick steel. A significant thickness, which guarantees the maximum sturdiness and durability.                                                                                                                                                      |
| Perimetral overflow       | The overflow is always a security on the Foster sinks that prevents the overflow of water in case of oversights. The perimeter drain solution improves aesthetics thanks to its square and essential shape.                                            |
| Small radius              | Bowls with squared shapes with a modern design and an increased capacity, for a minimal aesthetics connected with an extreme practicity.                                                                                                               |